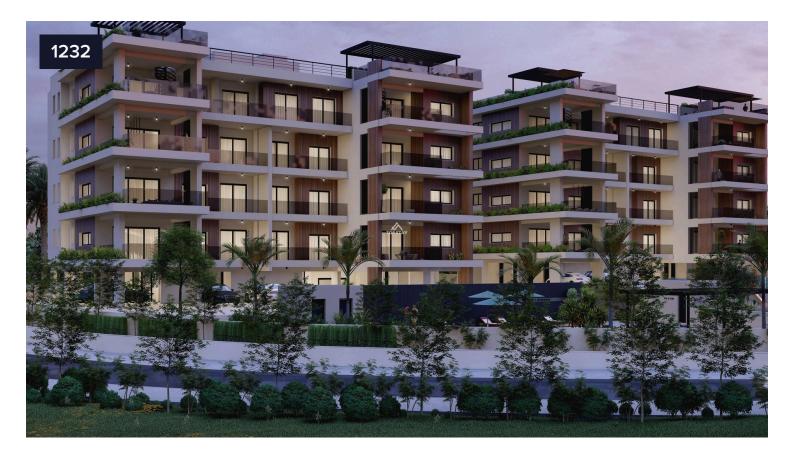

## ♀ Germasogeia, Limassol

This 1 bedroom apartment is currently under construction and will be ready for delivery December 2023. The complex is situated in the Germasogeia tourist area of Limassol, 700m from the sea. The property offers Panoramic views and landscaped gardens. A wide variety of amenities to satisfy any of your needs, are walking distance from the complex. The Complex has its own swimming pool, a fenced play area for children, as well as a fully equipped sports complex, health centre and SPA. The apartment offers 1 bedroom, 1 bathroom, European brand kitchen, doors, bathroom and tiles, VRV & Under floor heating (pipes), storage room, 1 covered parking. Internal area 54m2, covered verandah 15m2 and storage 3.7m2.