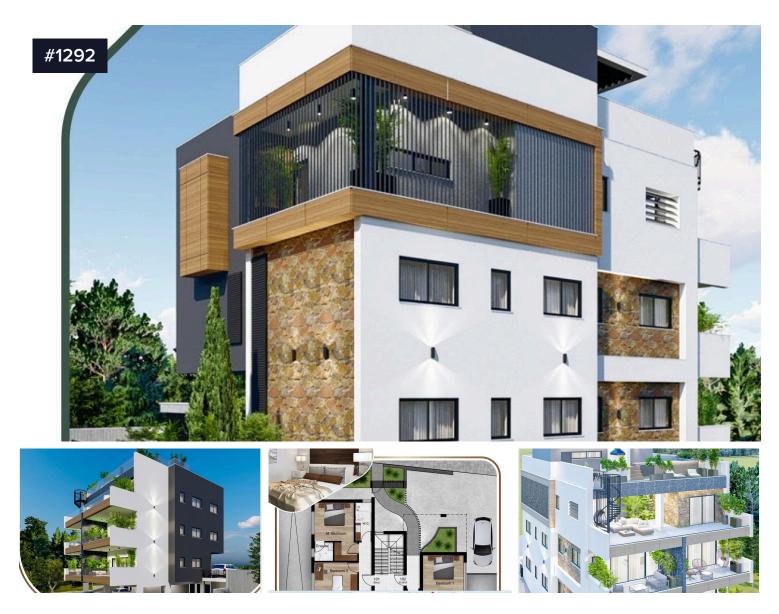

## Ground Floor - 2 Bedroom - Apartment - Under €310,000 +vat Construction - Panthea - Agios Athanasios -Limassol

Agios Athanasios, Limassol

This 2 bedroom apartment is a beautiful, modern apartment that has everything you need to feel at home. It is situated in the very well sought after area of Panthea - Agios Athanasios - Limassol, meaning that it will offer easy access to the motorway and beachfront, as it will be within 5 minutes driving proximity distance to Germasogeia and Tourist areas and just 15 minutes driving away from the Limassol Marina, the Old Town and the Municipal Zoo. Residents will find all the essential services for this contemporary household. It is also next to a Private School. The