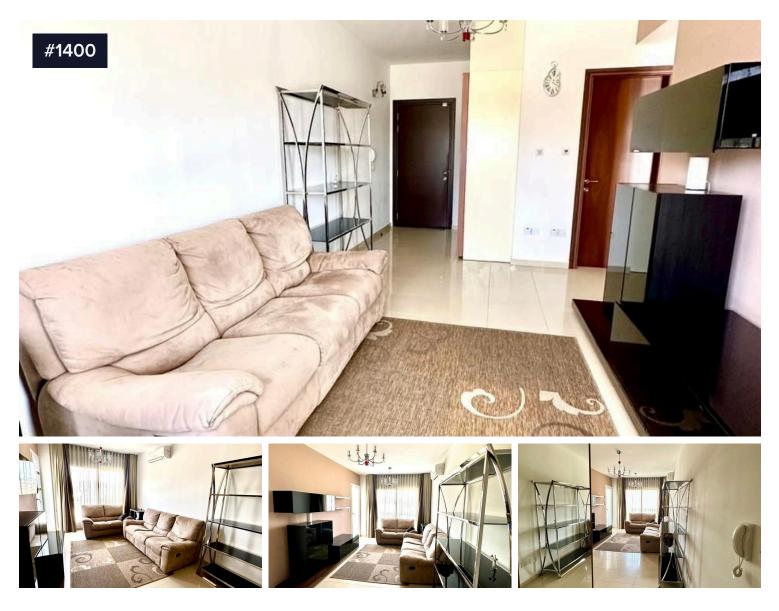

## 2 Bed - Apartment - Germasogeia Village -Limassol

€1,650 /month

Germasogeia Village, Limassol

Discover a cozy 2-bedroom apartment for rent, situated on the 2nd floor in the heart of Germasogeia Village. Just a swift 2-minute stroll from the bustling circle, this fully furnished and equipped kitchen offers comfort and convenience. Enjoy modern amenities such as underfloor heating, PVC windows with double glazing, and a spacious 110m<sup>2</sup> layout. The serene location boasts tranquility, complemented by a sizable children's playground in the yard, plus covered parking and storage. Embrace the allure of this peaceful haven, where comfort meets convenience in a spacious 2-bed apartment.