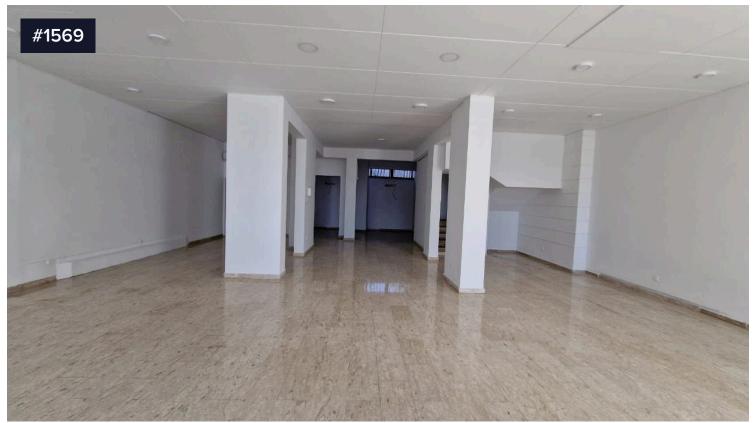

## Prime Office Space with Sea Views in Limassol €5,500 /month

Limassol, Limassol

Embrace the epitome of coastal sophistication with this exceptional office space located just steps away from the sparkling Mediterranean Sea. Situated across the road from the sea, this office offers an unparalleled combination of stunning views, spacious interiors, and prime location, making it the perfect setting for your business endeavors.

Spanning an impressive 300m<sup>2</sup> internally, this office space is thoughtfully designed to maximize functionality and comfort. The layout comprises five separate offices, providing ample room for individual workspaces or team collaboration. Additionally, there is a vast 150m<sup>2</sup> open space area, ideal for conferences, meetings, or creative brainstorming sessions.