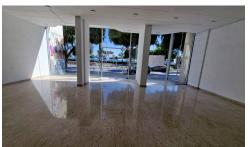

## Prime Office Space with Sea Views in Limassol €5,500 /month

Limassol, Limassol

Embrace the epitome of coastal sophistication with this exceptional office space located just steps away from the sparkling Mediterranean Sea. Situated across the road from the sea, this office offers an unparalleled combination of stunning views, spacious interiors, and prime location, making it the perfect setting for your business endeavors.

Spanning an impressive 300m<sup>2</sup> internally, this office space is thoughtfully designed to maximize functionality and comfort. The layout comprises five separate offices, providing ample room for individual workspaces or team collaboration. Additionally, there is a vast 150m<sup>2</sup> open space area, ideal for conferences, meetings, or creative brainstorming sessions.