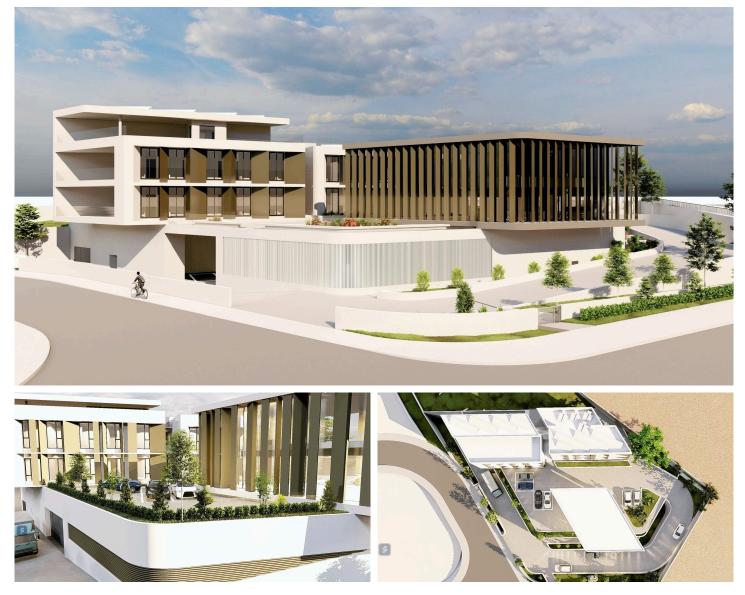

## **Mixed use development Near Park Lane For Sale** #1646

€9,000,000 +VAT

Status: Under Construction, with completion beginning of September 2024

200 square metres Office Space

78 square metre Verandas

800 square metres residential open plan covered area (this space can be converted for other uses)

820 square metres Professional Storage with High Ceilings (8 meters)

The project has also big landscapes/green areas

The development is located in the premier Monte Caputo area, Featuring easy highway access, close proximity to the seafront, and adjacent to prestigious 5-Star Hotels (including Park Lane Resort, St. Raphael Hotel, Grand Resort, Elias Beach Hotel, Amara Resort, among others).