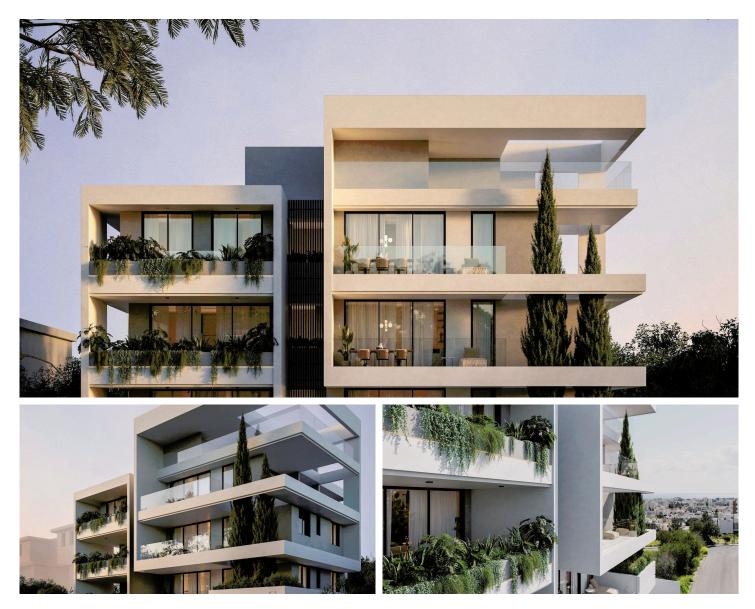

## 2 Bedroom Apartment For Sale In Germasogeia #1648

€357,000

The Residences features eight exclusive apartments in Germasogeia, Limassol, positioned above the sought-after area.

With 2 one-bedroom, 6 two-bedroom apartments, and two bespoke penthouses, each featuring a south-facing roof garden and 'Day Room' with a shower.

The apartments boast 2.9m high ceilings, engineered flooring, Italian ceramic tiling, and a crisp paint finish, enhancing the sense of spacious luxury.

The building incorporates green spaces on each floor, providing residents with natural oasis spaces. Additionally, parking is available on the ground floor for residents' convenience.

Located less than 1 km from Germasogeia's main high street, residents enjoy easy access to various amenities such as supermarkets, cafes, restaurants, and shops, offering convenience and comfort.