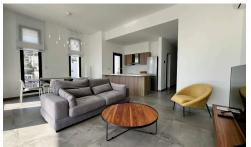

It comprises two independent 4-story buildings with private parking and communal facilities that include a swimming pool play area, and landscaped grounds. Privacy and security features are integrated into the overall design concept. Consisted of two bedrooms, an open-plan kitchen/dining/living room, a family bathroom, a guest toilet, a balcony, 1 covered parking place, and storage room on the ground floor. Fully furnished.