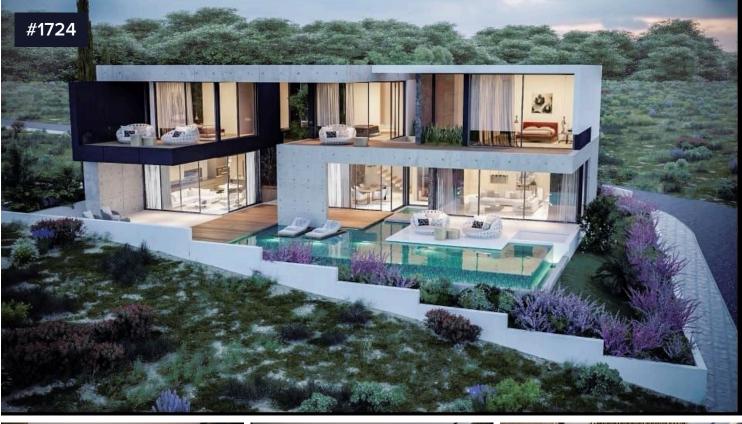

## 5 Bedroom Luxurious Villa in one of the most expensive and desirable area (upon request)

## €5,000,000 +vat

Kefalokremmos Germasogeia, Limassol

This luxurious villa is situated in one of the most expensive and desirable areas in Limassol. Located in a quiet neighbourhood, on the east side of the city on the riverbed of Germasogeia, surrounded by breath-taking landscapes as well as a lot of basic amenities (supermarkets, cafes buses, shops, banks etc.) it is the ideal place for someone who's looking to live in a peaceful, tranquil and very scenic area that is also very near to major tourist attractions and with easy access to the highway.