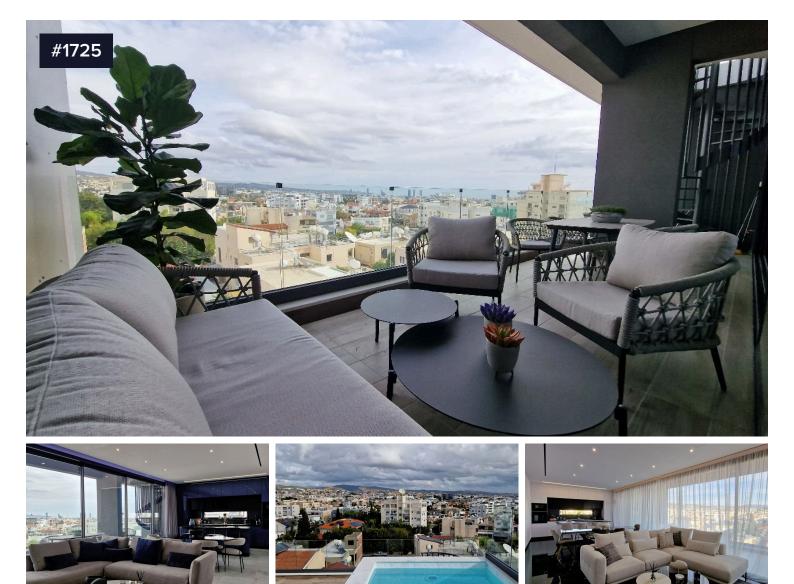

## 3 Bedroom Penthouse with Roof Garden and €900,000 +vat Swimming Pool

♀ Mesa Geitonia, Limassol

BLENDS TRADITIONAL ELEGANCE WITH MODERN DESIGN

A stone's throw from the center of Limassol and its coastal shores, our luxurious Residence apartments represent the very best in modern-day living. Inspired design executed to the highest levels, the Residence blends elegance and style with the latest technology-innovated, sustainable features. Fabulously light and open plan areas provide plenty of space, ideal for couples and families to share time together.