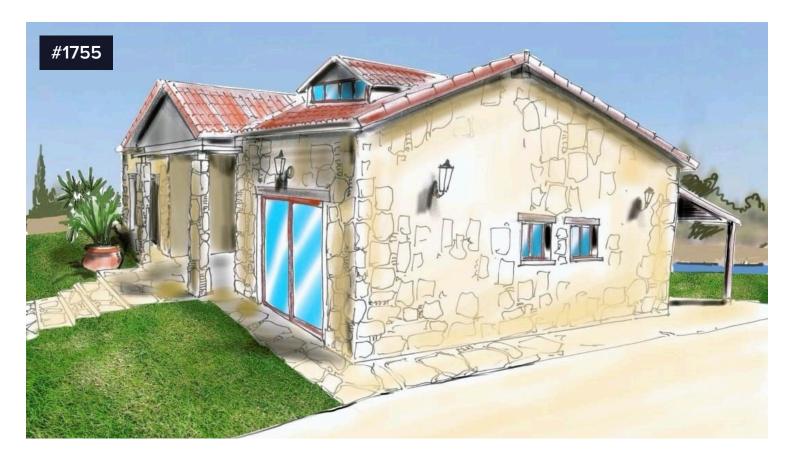

## House with 4 En-suite Bedrooms and Private €670,000 +VAT Swimming Pool in Large Plot

Souni, Limassol

In the complex, every house consists of 4 En-suite bedrooms plus a guest WC, and a private swimming pool.

Attached plan which shows the position of the house, parking space, and swimming pool within the plot.

Ground floor - 160m2 - Upper floor - 90m2 Covered veranda - 15m2 - Total - 265m2 Plot - 750m2

Also attached architectural plans and an aerial view indicating the general area (the plot is shown as number 170).

Below is a list of what Is included in the price.

1. Solar and electric water heating system.

Bedrooms

4

Bathrooms

4

Covered

240 m<sup>2</sup>