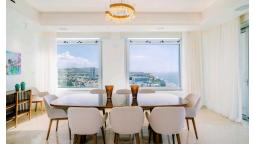

## Penthouse 4 Bedroom Luxury Apartment 11th €12,000,000 & 12th Floor

Pyrgos Coastal Area, Limassol

If you are looking for the best Cyprus has to offer, then look no further. This luxurious villa on the top of the Tower is a two-storey penthouse on the 11th and 12th floors (level 13 and 14). The twelfth and highest floor of the Tower boosts the most magnificent views in Limassol, overlooking the private marina, gardens, and simply the whole Limassol Bay with unobstructed and unrivaled views. The penthouse has every top-quality finish, with Crema Marfil's stunning marble, top Italian brushed gold and wooden tailor-made kitchen, an office and four large bedrooms, all with ensuite. The kitchen has its own service entrance, a must for entertaining and there is a large, covered terrace on the 12th