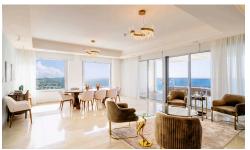

## Penthouse 4 Bedroom Luxury Apartment 11th €12,000,000 & 12th Floor

Pyrgos Coastal Area, Limassol

If you are looking for the best Cyprus has to offer, then look no further. This luxurious villa on the top of the Tower is a two-storey penthouse on the 11th and 12th floors (level 13 and 14). The twelfth and highest floor of the Tower boosts the most magnificent views in Limassol, overlooking the private marina, gardens, and simply the whole Limassol Bay with unobstructed and unrivaled views. The penthouse has every top-quality finish, with Crema Marfil's stunning marble, top Italian brushed gold and wooden tailor-made kitchen, an office and four large bedrooms, all with ensuite. The kitchen has its own service entrance, a must for entertaining and there is a large, covered terrace on the 12th