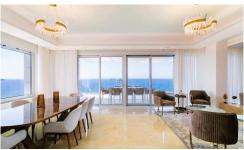

## Penthouse 4 Bedroom Luxury Apartment 11th €12,000,000 & 12th Floor

Pyrgos Coastal Area, Limassol

If you are looking for the best Cyprus has to offer, then look no further. This luxurious villa on the top of the Tower is a two-storey penthouse on the 11th and 12th floors (level 13 and 14). The twelfth and highest floor of the Tower boosts the most magnificent views in Limassol, overlooking the private marina, gardens, and simply the whole Limassol Bay with unobstructed and unrivaled views. The penthouse has every top-quality finish, with Crema Marfil's stunning marble, top Italian brushed gold and wooden tailor-made kitchen, an office and four large bedrooms, all with ensuite. The kitchen has its own service entrance, a must for entertaining and there is a large, covered terrace on the 12th