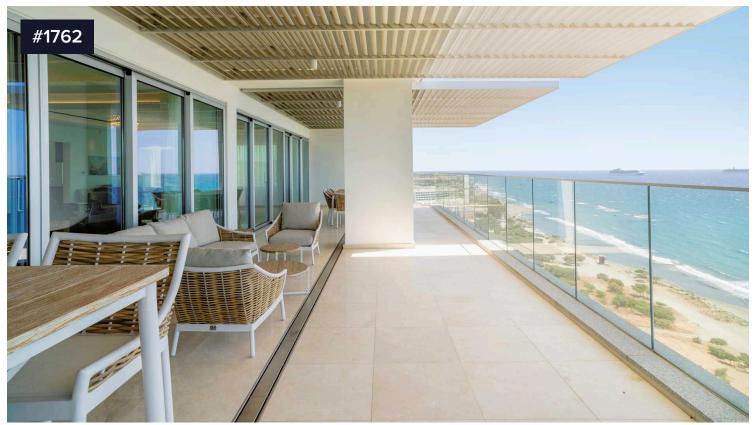

## Penthouse 4 Bedroom Luxury Apartment 11th €12,000,000 & 12th Floor

Pyrgos Coastal Area, Limassol

If you are looking for the best Cyprus has to offer, then look no further. This luxurious villa on the top of the Tower is a two-storey penthouse on the 11th and 12th floors (level 13 and 14). The twelfth and highest floor of the Tower boosts the most magnificent views in Limassol, overlooking the private marina, gardens, and simply the whole Limassol Bay with unobstructed and unrivaled views. The penthouse has every top-quality finish, with Crema Marfil's stunning marble, top Italian brushed gold and wooden tailor-made kitchen, an office and four large bedrooms, all with ensuite. The kitchen has its own service entrance, a must for entertaining and there is a large, covered terrace on the 12th