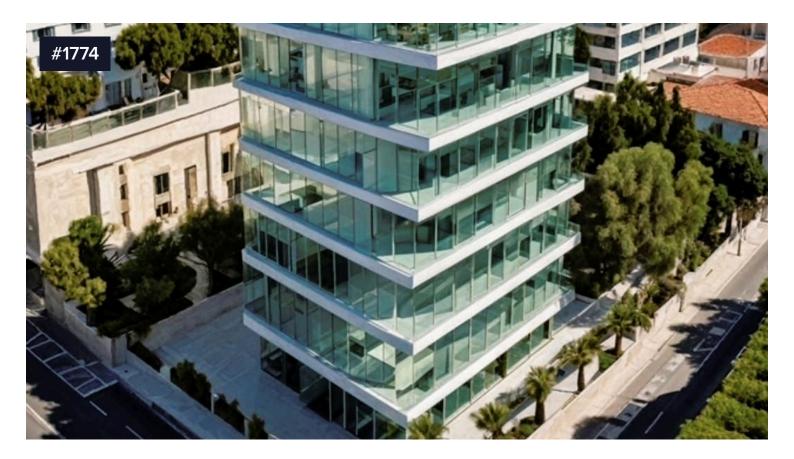

## **Prime Investment Opportunity Commercial Office Space in Limassol's City Center**

Limassol, Limassol

A prime investment opportunity in the heart of Limassol's City Center —a plot on Makariou Avenue, with plans for development into a prestigious 6-story commercial office building. This is a rare chance to secure a highly soughtafter location that offers both unmatched visibility and convenience.

Current key features:

•PLOT SIZE: 536 SQM •PLOT DENSITY: 180% •PLOT COVERAGE: 50%

•TOTAL BUILDABLE NET COVERED AREA (+5%) = 1013 SQM (COMMON AREAS)

Features of the proposed development site:

- •1 Underground Parking Floor
- •Ground Floor Lobby Entrance with Parking