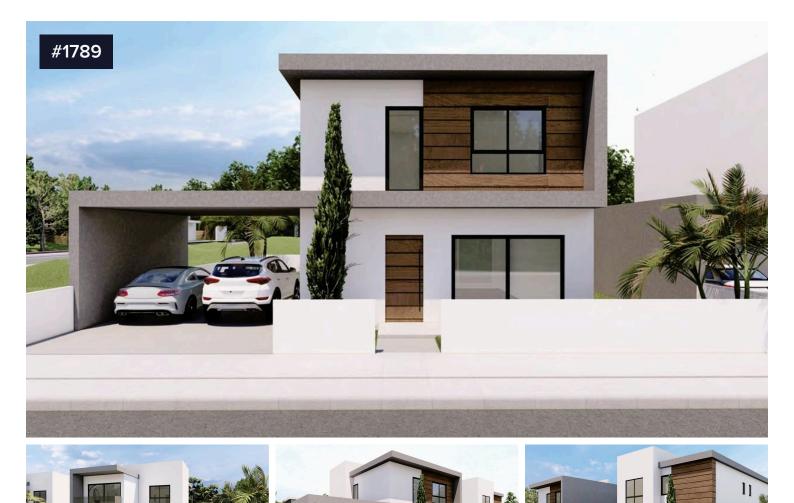

## €480,000 +vat

Pissouri, Limassol

A beautiful 3-bedroom villa, conveniently located within walking distance to the village square and amenities. Set in a peaceful environment among pine trees and overlooking the countryside.

Bathrooms

2

Covered

[] 153 m<sup>2</sup>

Energy efficiency rating