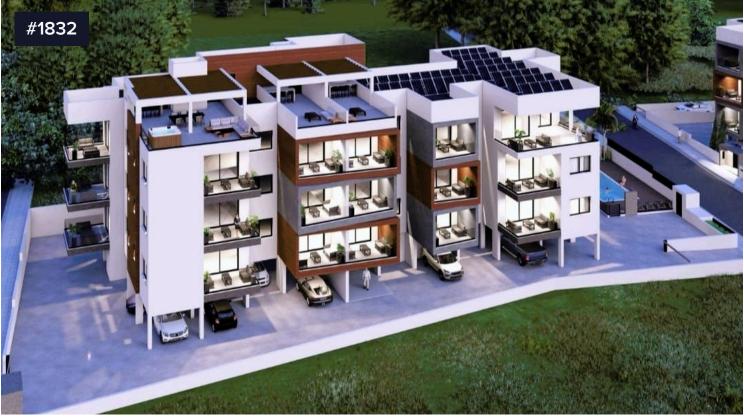

## Top Floor Luxury 1 Bedroom Apartment with Roof Garden, Communal Swimming pool And Gym

€299,900 +VAT

• Germasogeia, Limassol

The new buildings will be a stone's throw from the Private Folly's school, the German Onchology hospital, New MIEEK Gevernment college, minutes away from the high way, less than 10 minutes from the blue flag Dasoudi beach. Its strategic position ensures that residents enjoy the best of both worlds – the vibrant city life and the serene ambiance of a well planned residential community.