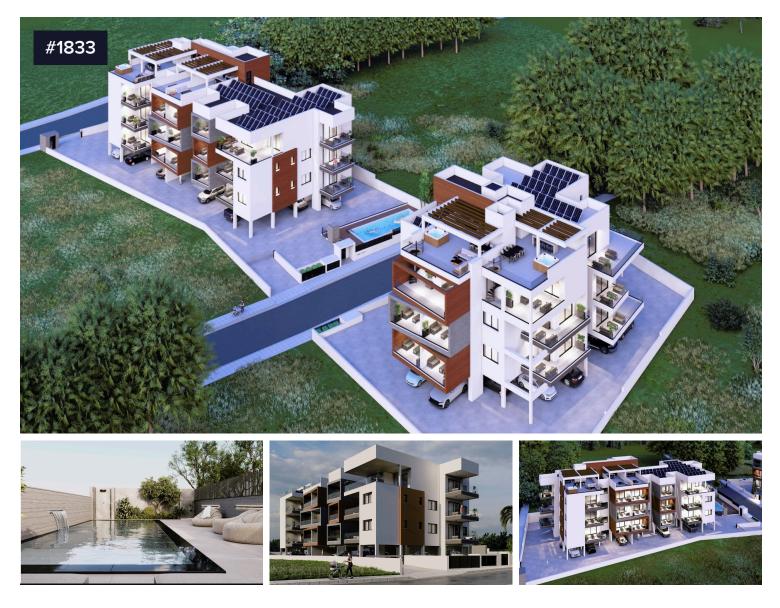

## Top Floor Luxury 2 Bedroom Apartment with Roof Garden, Communal Swimming pool And Gym

€469,900 +vat

Germasogeia, Limassol

The new buildings will be a stone's throw from the Private Folly's school, the German Onchology hospital, New MIEEK Gevernment college, minutes away from the high way, less than 10 minutes from the blue flag Dasoudi beach. Its strategic position ensures that residents enjoy the best of both worlds – the vibrant city life and the serene ambiance of a well planned residential community.