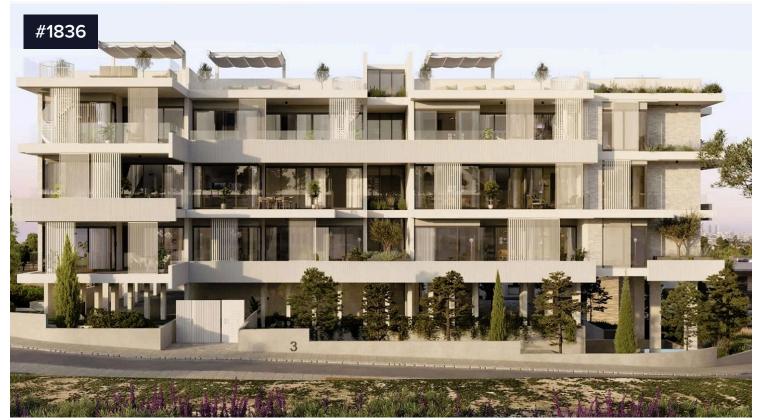

## Modern 2 Bedroom Apartment In Prime Location With Communal Swimming Pool

€435,000 +VAT

Panthea, Limassol

A newly designed project will be located in one of Limassol's prime locations, Panthea. The building's contemporary design and elegant layout will add beauty to the neighborhood. The building will accommodate luxurious two- and three-bedroom apartments with limitless natural light and unforgettable views of Limassol's coastline and city. A fully equipped gym and a communal swimming pool will add comfort and luxury to all residents.