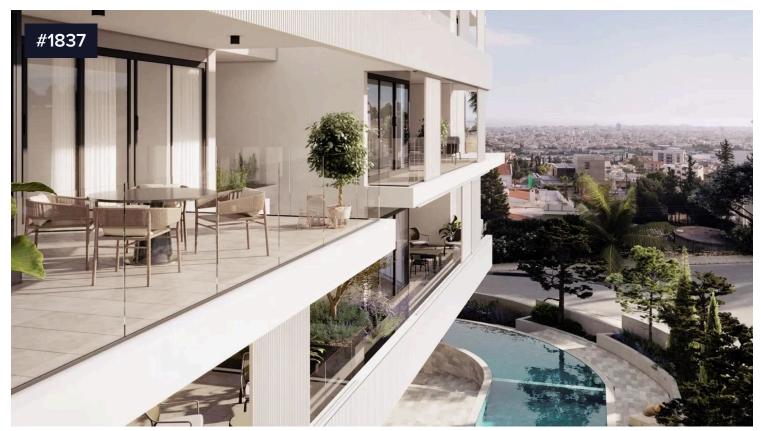

## Modern 3 Bedroom Apartment With Communal Swimming Pool and Photovoltaic System 5kWp

€665,000 +VAT

Panthea, Limassol

A newly designed project will be located in one of Limassol's prime locations, Panthea. The building's contemporary design and elegant layout will add beauty to the neighborhood. The building will accommodate luxurious two- and three-bedroom apartments with limitless natural light and unforgettable views of Limassol's coastline and city. A fully equipped gym and a communal swimming pool will add comfort and luxury to all residents.