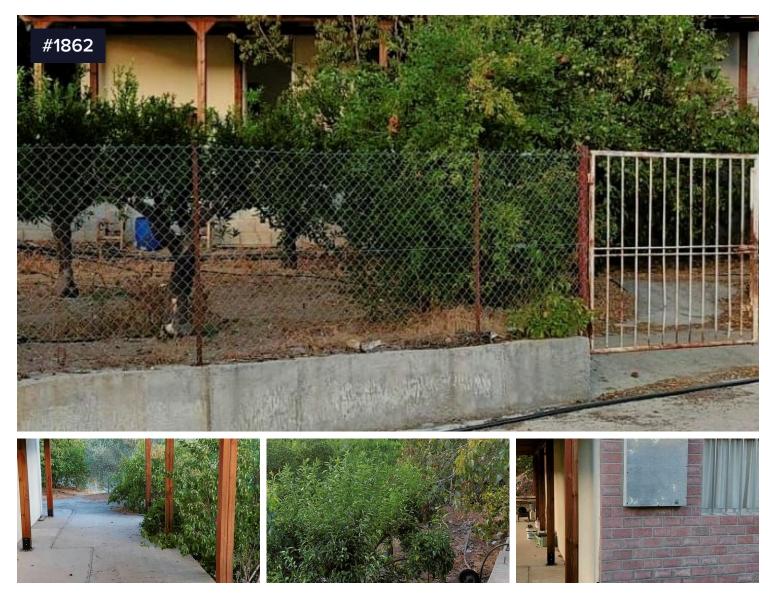

## 💡 Melini, Larnaca

Country plot with a house of 60m2 with building permits and with 100 trees of about 80 tangerines, 6 olives, 2 walnuts, lemons, oranges and other mature and well-kept trees. Large facade of 120m2 on a public main road, corner and elevated with a view of the mountains, the house is 60m2, one bedroom with a shower, a large kitchen, a single living room and a large veranda with a roof, solar system, electricity, water and a walled facade. Here you can enjoy the nature, the tranquility and benefit from the fruit of the land and have an income from it. 20 Kilometers from the tourist area of Pareklisia only 20 minutes drive.