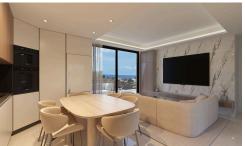

## **Modern 1 Bedroom Apartment**

€220,000 +VAT

Germasogeia Village, Limassol

Introducing a stunning under-construction apartment in the picturesque Germasogeia Village. This modern unit offers 56 m2 of internal living space, featuring one bedroom and one bathroom. Located on the first floor of a threestory building, the apartment benefits from an elevator and is designed to deliver maximum comfort and style.