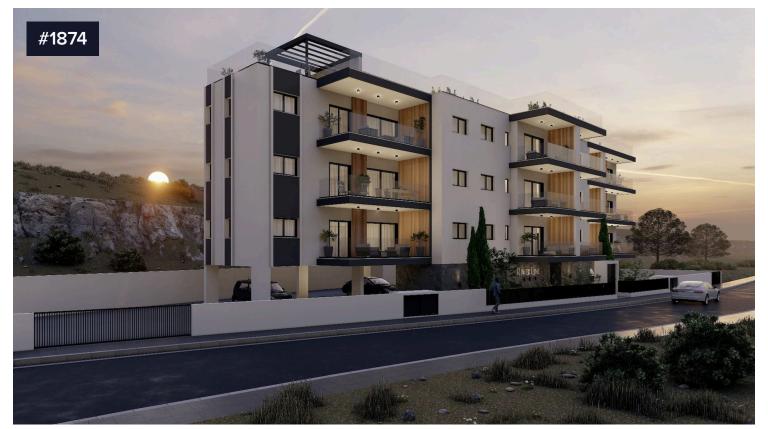

## **Modern 1 Bedroom Apartment**

€220,000 +VAT

Germasogeia Village, Limassol

Introducing a stunning under-construction apartment in the picturesque Germasogeia Village. This modern unit offers 56 m2 of internal living space, featuring one bedroom and one bathroom. Located on the first floor of a threestory building, the apartment benefits from an elevator and is designed to deliver maximum comfort and style.