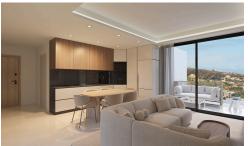

## **Modern 1 Bedroom Apartment**

€220,000 +VAT

Germasogeia Village, Limassol

Introducing a stunning under-construction apartment in the picturesque Germasogeia Village. This modern unit offers 56 m2 of internal living space, featuring one bedroom and one bathroom. Located on the first floor of a threestory building, the apartment benefits from an elevator and is designed to deliver maximum comfort and style.