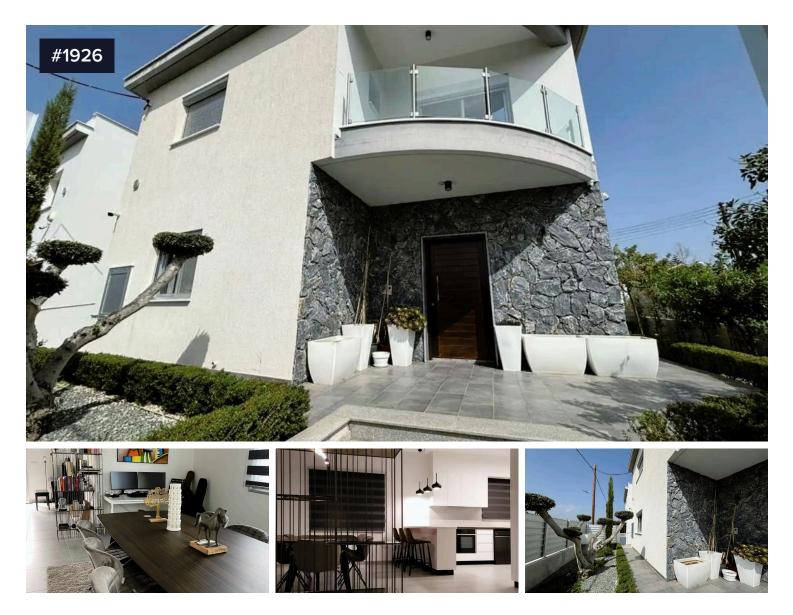

## ♀ Parekklissia Village, Limassol

3 Spacious Bedrooms, each outfitted with motorized blackout blinds, ensuring a restful sleep environment.

- Bathrooms: 2 Full Bathrooms with high-end fixtures, plus 2 toilets for convenience and privacy.
- Living Space: Corner house, 333 square meters plot with 177 square meters indoor space, 2 floors, fully furnished living areas designed for comfort and style.
- Photovoltaic System: Includes a state-of-the-art photovoltaic system for total energy efficiency, dramatically reducing utility bills.
- Kitchen: A fully equipped modern kitchen with an island bar and all electrical appliances included, perfect for the casual cook and the gourmet chef.

Bedrooms

Bathrooms

Covered

**177** m<sup>2</sup>

Energy efficiency rating