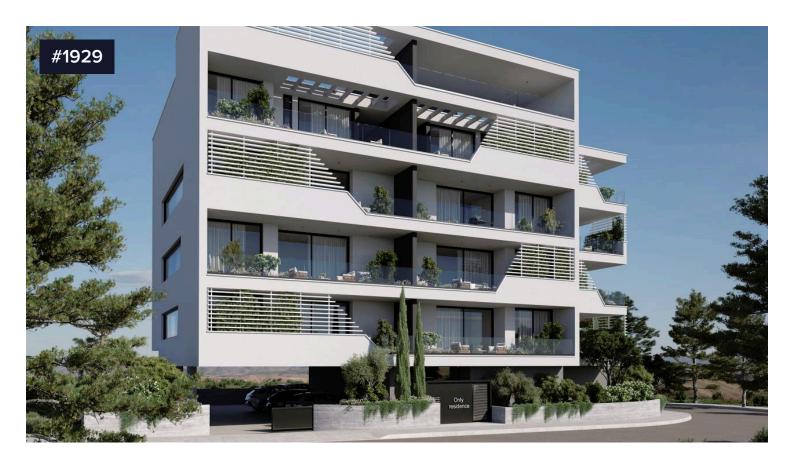

## **Two Bedroom Apartment**

€660,000 +VAT

Potamos Germasogeia Papas Area, Limassol

Located in the most sought-after part of Limassol- Potamos Germasogeia, the complex combines style, space, infrastructure that meets all the wishes of a city dweller.

The planning solutions include single and double apartments with a covered veranda. All apartments are rented in a fine finish made of premium materials.

The Only club-type project consisting of 14 apartments is located in the most popular area of Limassol - Potamos Germasoia. This is a new modern complex designed for living off the coast, combines all the conditions for a Mediterranean lifestyle in an urban environment.

Walking distance to the sea Only 14 apartments Tourist area of Germasogeia, Limassol Quiet location

**Bedrooms** 

Covered