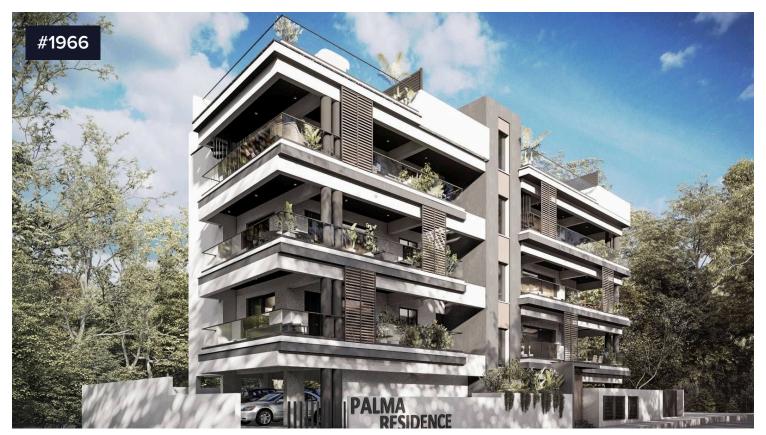

## Modern East Facing 2 Bedroom Apartment

€295,000 +VAT

Kato Polemidia, Limassol

For sale: a modern apartment under construction in the desirable area of Kato Polemidia. This spacious unit boasts an internal space of 76 m2, featuring 2 bedrooms and 2 bathroom, perfect for comfortable living. Situated on the second floor of a well-planned building, this apartment is designed to provide a bright and inviting atmosphere with its east-facing orientation.