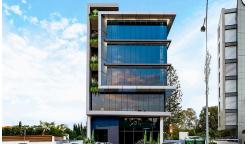

## Modern Office For Rent in Germasogeia 2416 €56,000 /month m2

Germasogeia, Limassol

For Rent: A modern office space, off plan and set to be completed in 2026, located in the desirable area of Germasogeia. This expansive internal space spans 2,416 m2, providing ample room for your business to thrive. The property features a basement level equipped with an elevator for easy access.