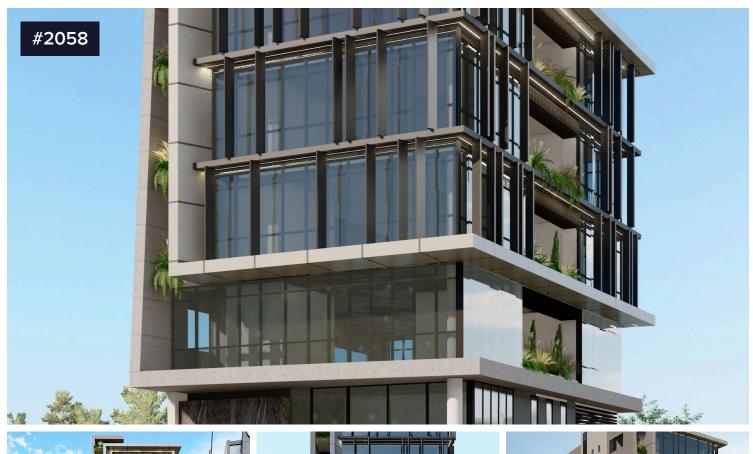

## Modern Office For Rent in Germasogeia 2416 €56,000 /month m2

Germasogeia, Limassol

For Rent: A modern office space, off plan and set to be completed in 2026, located in the desirable area of Germasogeia. This expansive internal space spans 2,416 m2, providing ample room for your business to thrive. The property features a basement level equipped with an elevator for easy access.