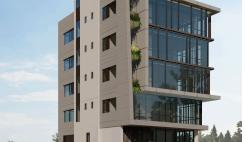

## Modern Office For Rent in Germasogeia 2416 €56,000 /month m2

Germasogeia, Limassol

For Rent: A modern office space, off plan and set to be completed in 2026, located in the desirable area of Germasogeia. This expansive internal space spans 2,416 m2, providing ample room for your business to thrive. The property features a basement level equipped with an elevator for easy access.