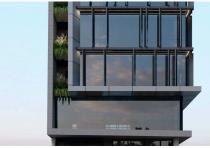

## Modern Office For Rent in Germasogeia 2416 €56,000 /month m2

Germasogeia, Limassol

For Rent: A modern office space, off plan and set to be completed in 2026, located in the desirable area of Germasogeia. This expansive internal space spans 2,416 m2, providing ample room for your business to thrive. The property features a basement level equipped with an elevator for easy access.