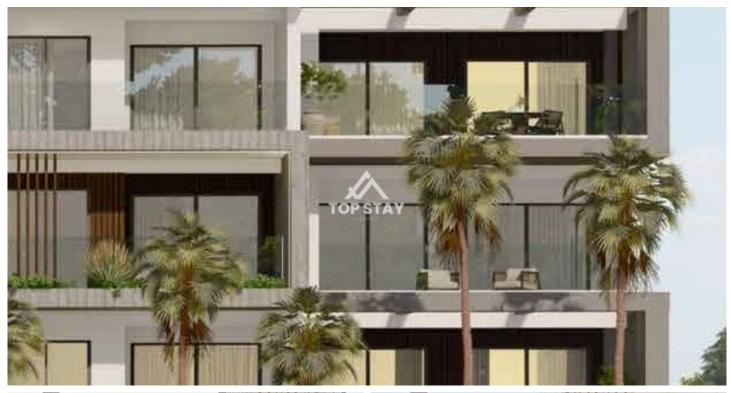

## **Lovely - 2 Bedroom - 1st Floor Apartment - Germasogeia** - Limassol P00279

**€400,000** +VAT

A stunning new private estate of apartment residences, offering a modern and truly luxurious environment, located in the Columbia Area of Limassol, in the heart of Cyprus' most cosmopolitan destination. Designed to feel part of a vibrant town entre but with outmost privacy in mind, offers a relaxation areas, serene landscaped gardens and an out door swimming pool. This property combines state of the art architecture with innovative design, artistic, contemporary styling and unparalleled luxury and a definite hotspot for investors. The apartment features, 2 bedrooms, 2 bathrooms, guest WC and close to key amenities. Internal area 87m2, covered veranda 22m2, uncovered veranda 16.45m2 and a storage room 3.52m2. Total area 138.13m2.