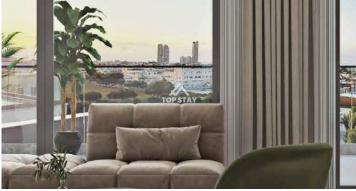

## **Lovely - 2 Bedroom - 1st Floor Apartment - Germasogeia** - Limassol P00279

**€400,000** +VAT

A stunning new private estate of apartment residences, offering a modern and truly luxurious environment, located in the Columbia Area of Limassol, in the heart of Cyprus' most cosmopolitan destination. Designed to feel part of a vibrant town entre but with outmost privacy in mind, offers a relaxation areas, serene landscaped gardens and an out door swimming pool. This property combines state of the art architecture with innovative design, artistic, contemporary styling and unparalleled luxury and a definite hotspot for investors. The apartment features, 2 bedrooms, 2 bathrooms, guest WC and close to key amenities. Internal area 87m2, covered veranda 22m2, uncovered veranda 16.45m2 and a storage room 3.52m2. Total area 138.13m2.