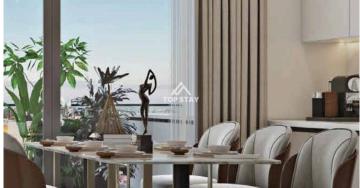

## Lovely - 2 Bedroom - 3rd Floor - Apartment - Germasogeia - Limassol P00280

**€445,000** +VAT

A stunning new private estate of apartment residences, offering a modern and truly luxurious environment, located in the Columbia Area of Limassol, in the heart of Cyprus' most cosmopolitan destination. Designed to feel part of a vibrant town entre but with outmost privacy in mind, offers a relaxation areas, serene landscaped gardens and an out door swimming pool. This property combines state of the art architecture with innovative design, artistic, contemporary styling and unparalleled luxury and a definite hotspot for investors. The apartment features, 2 bedrooms, 2 bathrooms, guest WC and close to key amenities. Internal area 87m2, covered veranda 22.m2, uncovered veranda 16.45m2 and a storage room 3.8m2. Total area 138.78m2.