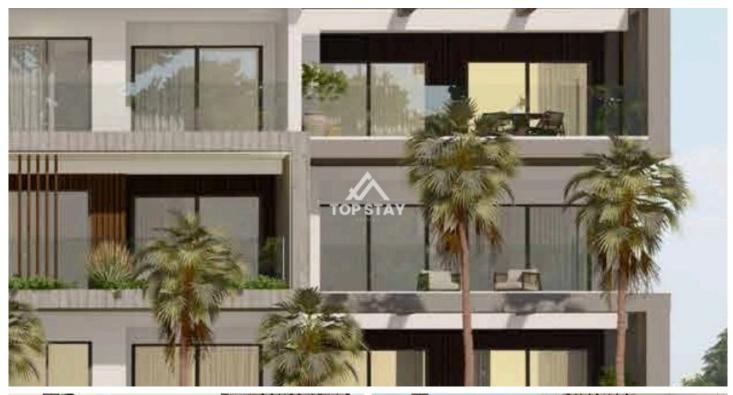

## Lovely - 2 Bedroom - 3rd Floor - Apartment - Germasogeia - Limassol P00280

**€445,000** +VAT

A stunning new private estate of apartment residences, offering a modern and truly luxurious environment, located in the Columbia Area of Limassol, in the heart of Cyprus' most cosmopolitan destination. Designed to feel part of a vibrant town entre but with outmost privacy in mind, offers a relaxation areas, serene landscaped gardens and an out door swimming pool. This property combines state of the art architecture with innovative design, artistic, contemporary styling and unparalleled luxury and a definite hotspot for investors. The apartment features, 2 bedrooms, 2 bathrooms, guest WC and close to key amenities. Internal area 87m2, covered veranda 22.m2, uncovered veranda 16.45m2 and a storage room 3.8m2. Total area 138.78m2.