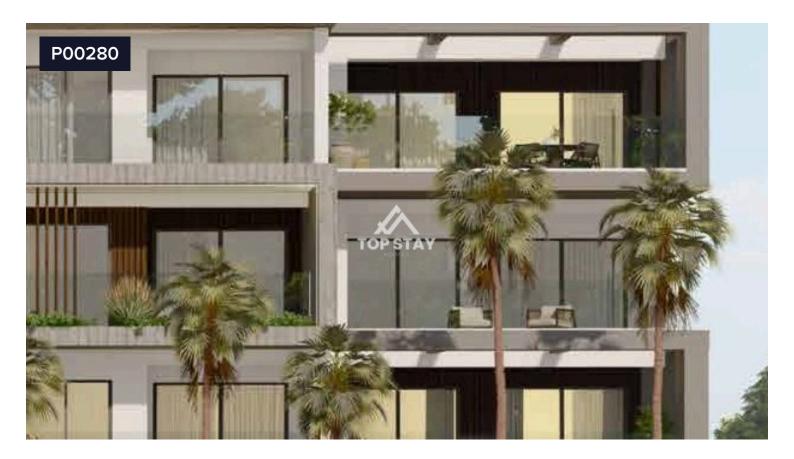

## **Lovely - 2 Bedroom Apartment**

€460,000 +VAT

Germasogeia Columbia Area, Limassol

A stunning new private estate of apartment residences, offering a modern and truly luxurious environment, located in the Columbia Area of Limassol, in the heart of Cyprus' most cosmopolitan destination. Designed to feel part of a vibrant town entre but with outmost privacy in mind, offers a relaxation areas, serene landscaped gardens and an out door swimming pool. This property combines state of the art architecture with innovative design, artistic, contemporary styling and unparalleled luxury and a definite hotspot for investors.